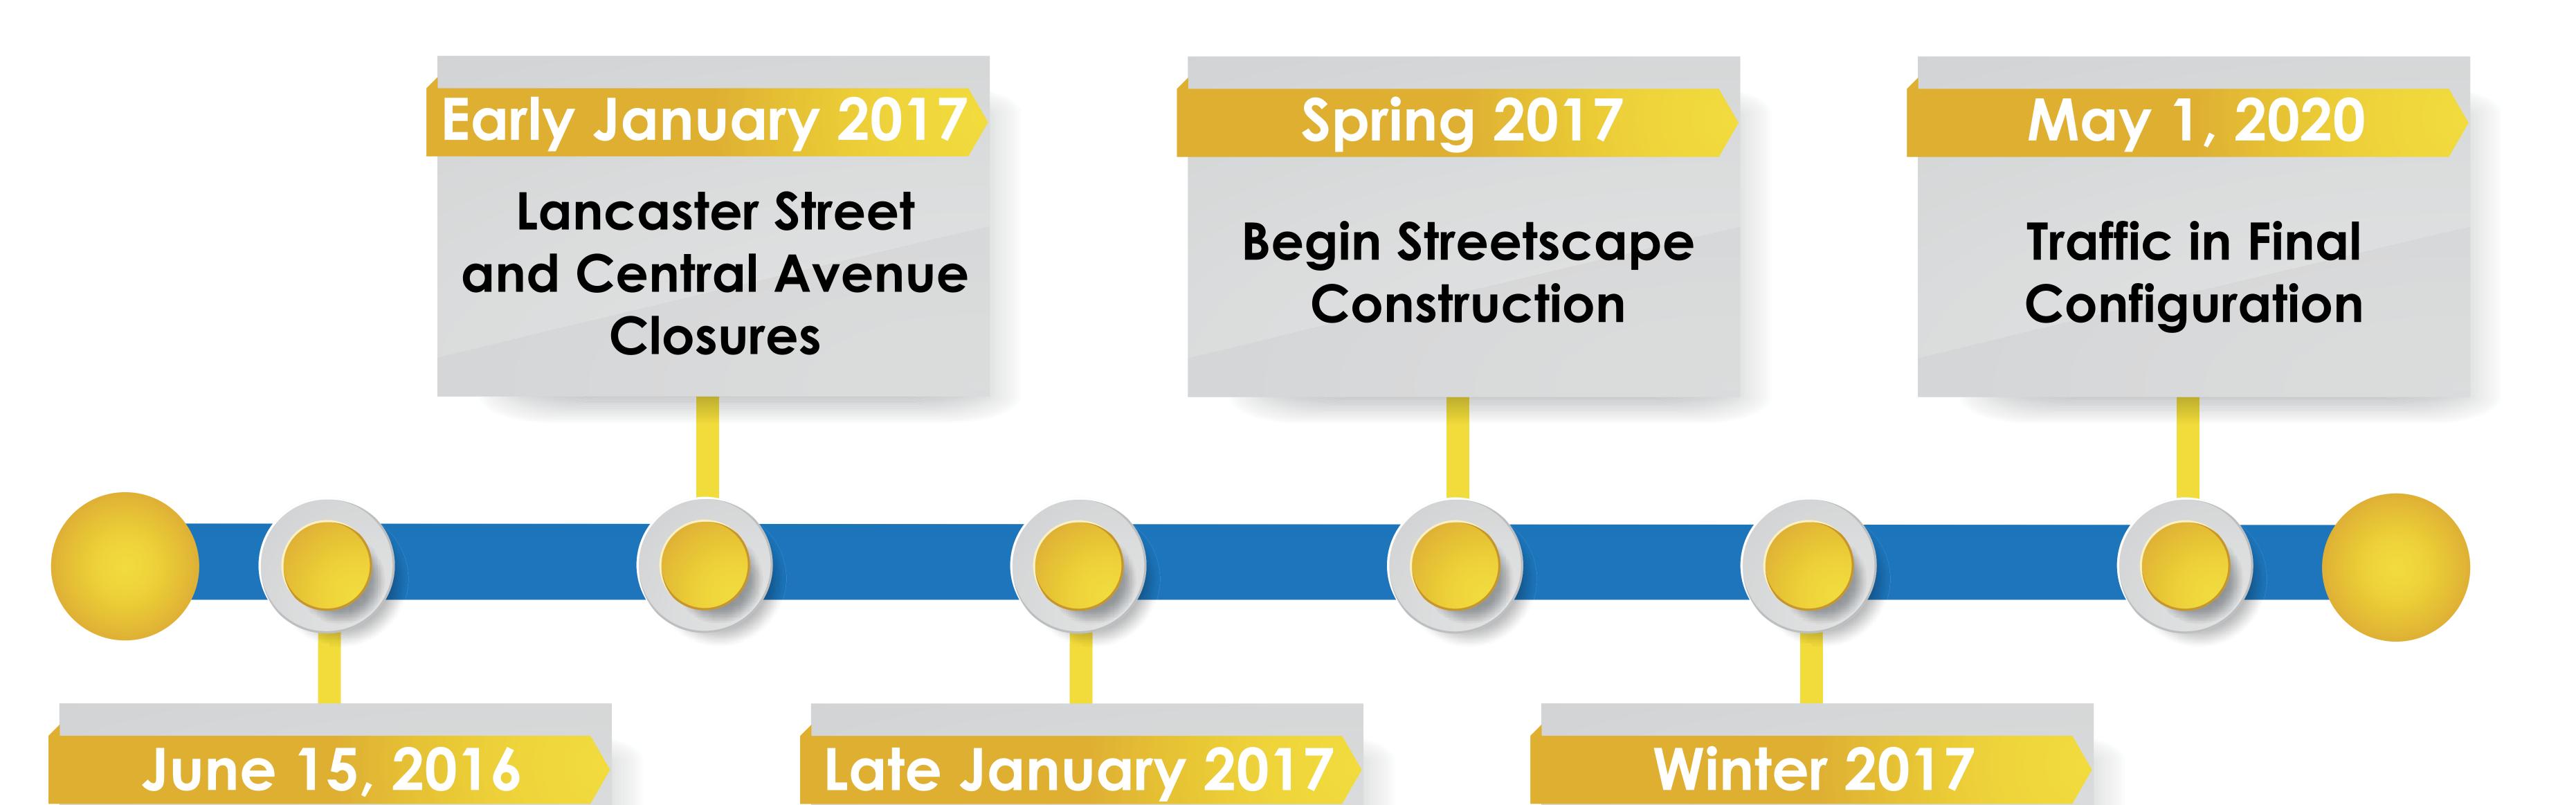

# Project Schedule

Begin Bridge

Construction

#### **January 2017 - Spring 2018**

- Central Avenue from Aliceanna Street to Lancaster Street will be closed.
- Lancaster Street Promenade from S. Eden Street to S. Exeter Street will be closed.

#### **Spring 2017 - Summer 2018**

Eastbound Aliceanna Street from S. Eden Street to S. Exeter Street will be closed. One westbound lane will remain open to traffic.

#### Winter 2017

Harbor Point Connector Bridge Open to Traffic.

The sidewalk on the north side of Lancaster Street between S. Exeter Street and Central Avenue will remain open during construction.

BUSINESSES WILL REMAIN OPEN DURING CONSTRUCTION