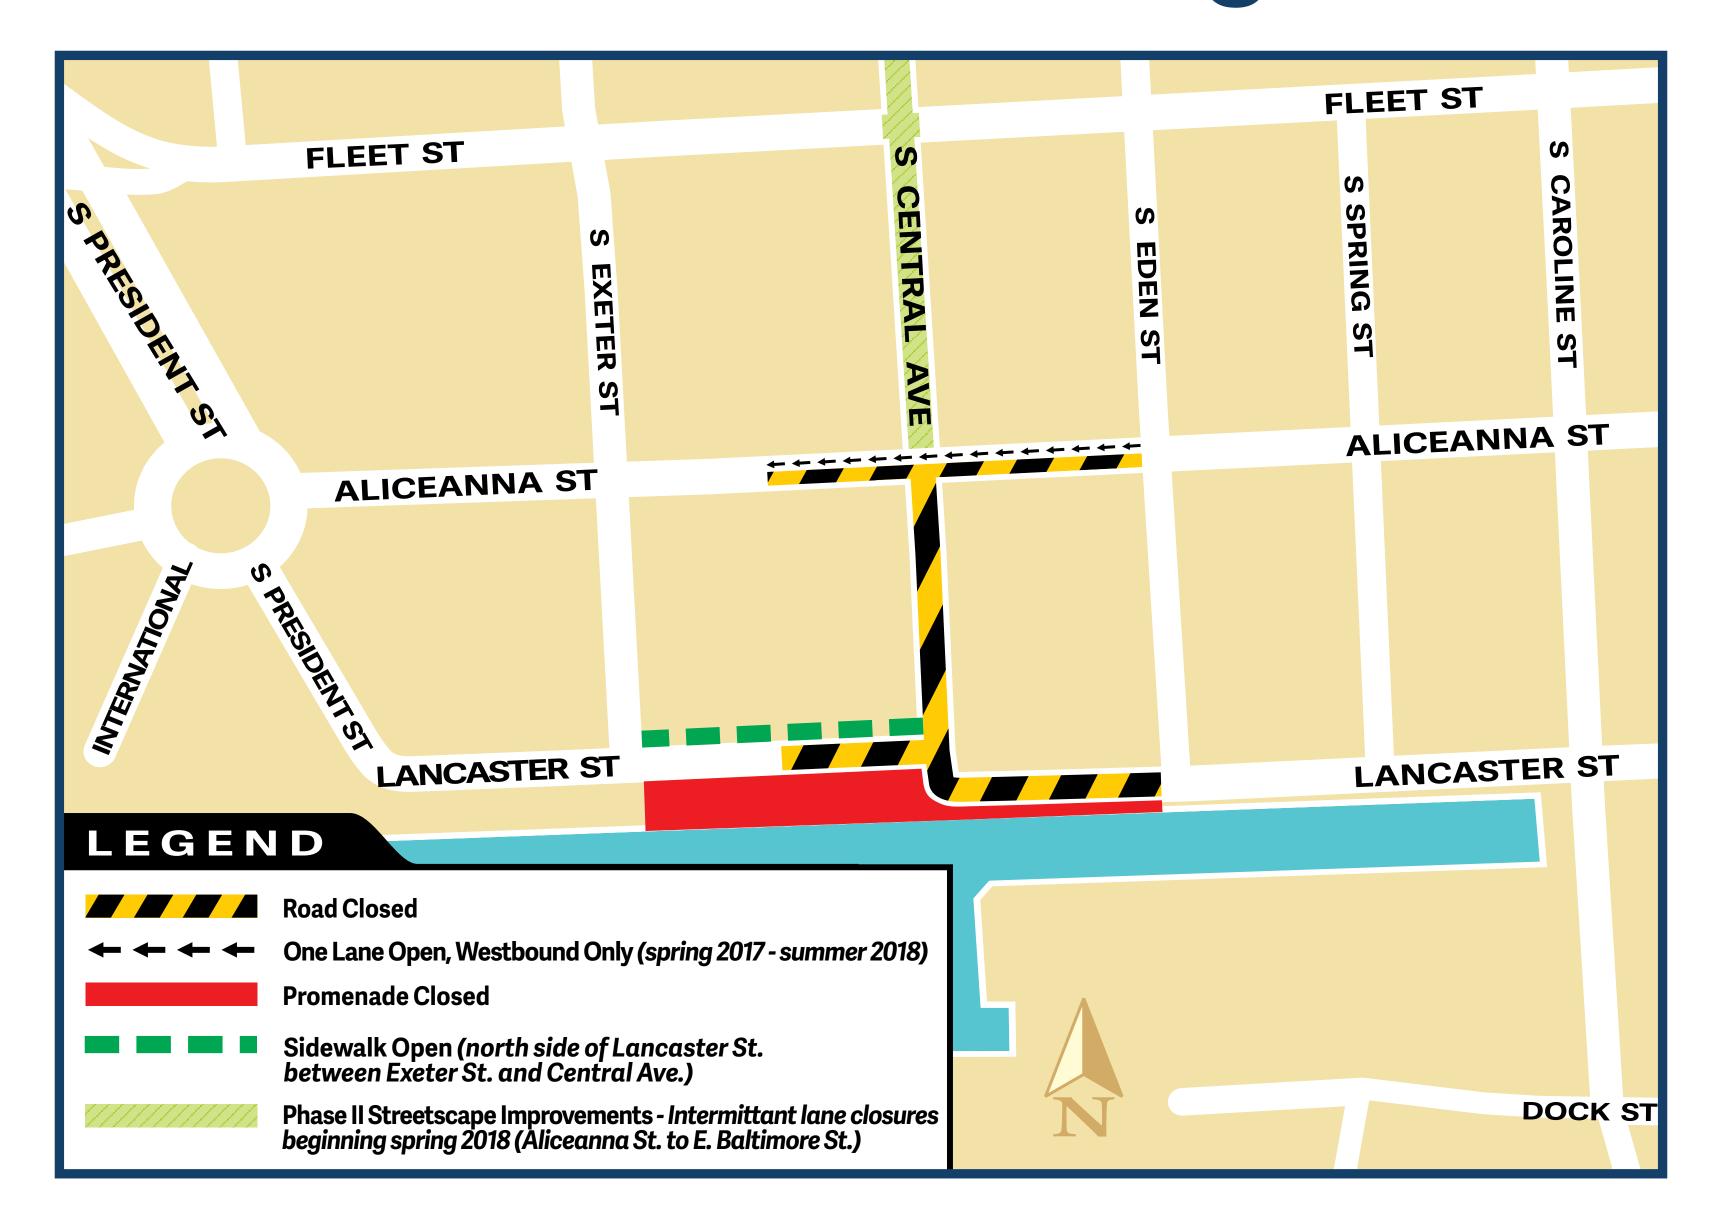

#### **January 2017 - Spring 2018**

- Central Avenue from Aliceanna Street to Lancaster Street will be closed.
- Lancaster Street Promenade from S. Eden Street to S. Exeter Street will be closed.

#### **Spring 2017 - Summer 2018**

Eastbound Aliceanna Street from S. Eden Street to S. Exeter Street will be closed. One westbound lane will remain open to traffic.

#### Spring 2017 - Spring 2020

Central Avenue from Aliceanna Street to E. Baltimore Street will experience intermittent lane closures.

#### Winter 2017

Harbor Point Connector Bridge Open to Traffic.

The sidewalk on the north side of Lancaster Street between S. Exeter Street and Central Avenue will remain open during construction.

BUSINESSES WILL REMAIN OPEN DURING CONSTRUCTION